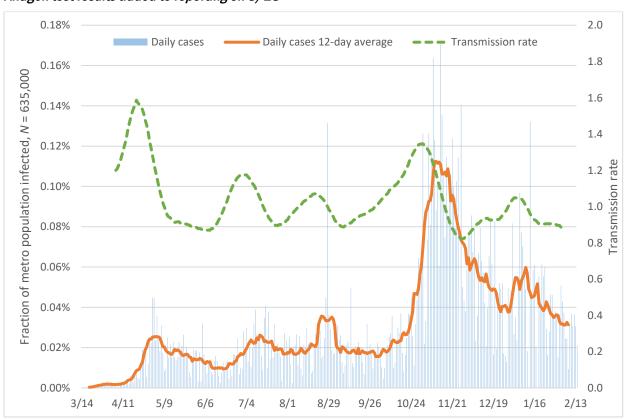

## **Des Moines Metro Area (Dallas, Polk, and Warren Counties)**

Antigen test results added to reporting on 8/28